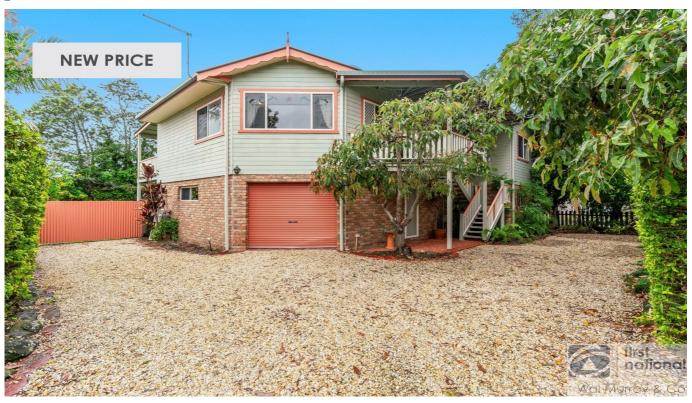

## **Property Details**

8 Clarice Street, EAST LISMORE

**APPEALING RESIDENCE** 

As new, tastefully renovated Weathertex, brick base and colorbond roof home. Appealing design with heaps of space.

The home has a timber front patio, spacious open plan living areas with raked ceilings, timber floors plus lovely kitchen with pantry and dishwasher that opens to the rear patio.

Downstairs boasts 2 car accommodation, laundry, 3rd shower/toilet, 2 utility rooms plus storage. Rear concrete patio for BBQ outdoor living.

All this sitting on a large allotment with space for a shed plus extra vehicle, trailer and caravan space. This property was affected by the 2022 flood event, but the floor height is above previously recorded flood heights.

• 4 Bedrooms

- 3 Bathrooms
- 2 Garages
- Air Conditioning
- Built In Robes
- Dishwasher

\$565,000