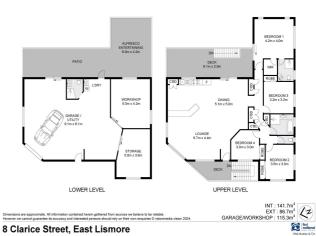

## **Property Details**

8 Clarice Street, EAST LISMORE

**APPEALING RESIDENCE** 

As new, tastefully renovated Weathertex, brick base and colorbond roof home. Appealing design with heaps of space.

The home has a timber front patio, spacious open plan living areas with raked ceilings, timber floors plus lovely kitchen with pantry and dishwasher that opens to the rear patio.

There are 4 bedrooms, all with built-in robes, main bed with walk-in robe and ensuite, opens to the rear covered deck, main bathroom with laundry shute, huge linen/storage space.

Lovely high ceilings throughout, new carpet, plus fans, airconditioning and solar hot water.

Downstairs boasts 2 car accommodation, laundry, 3rd shower/toilet, 2 utility rooms plus storage. Rear concrete patio for BBQ outdoor living.

All this sitting on a large allotment with space for a shed plus extra vehicle, trailer and caravan space. This property was affected by the 2022 flood event, but the floor height is above previously recorded flood heights.