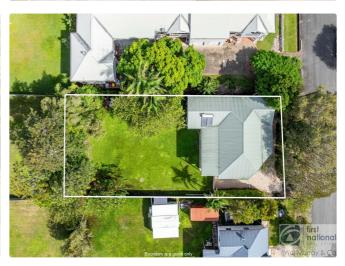

## **Property Details**

8 Clarice Street, EAST LISMORE

**APPEALING RESIDENCE** 

As new, tastefully renovated Weathertex, brick base and colorbond roof home. Appealing design with heaps of space.

The home has a timber front patio, spacious open plan living areas with raked ceilings, timber floors plus lovely kitchen with pantry and dishwasher that opens to the rear patio.

Downstairs boasts 2 car accommodation, laundry, 3rd shower/toilet, 2 utility rooms plus storage. Rear concrete patio for BBQ outdoor living.

All this sitting on a large allotment with space for a shed plus extra vehicle, trailer and caravan space. This property was affected by the 2022 flood event, but the floor height is above previously recorded flood heights.