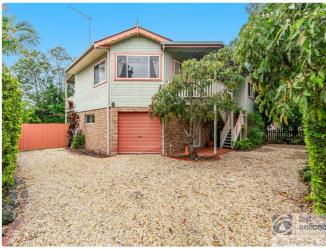

## **Property Details**

8 Clarice Street, EAST LISMORE

**APPEALING RESIDENCE** 

As new, tastefully renovated Weathertex, brick base and colorbond roof home. Appealing design with heaps of space.

The home has a timber front patio, spacious open plan living areas with raked ceilings, timber floors plus lovely kitchen with pantry and dishwasher that opens to the rear patio.

Downstairs boasts 2 car accommodation, laundry, 3rd shower/toilet, 2 utility rooms plus storage. Rear concrete patio for BBQ outdoor living.

All this sitting on a large allotment with space for a shed plus extra vehicle, trailer and caravan space. This property was affected by the 2022 flood event, but the floor height is above previously recorded flood heights.