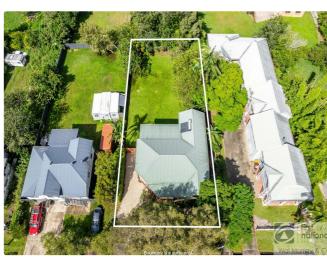

## **Property Details**

8 Clarice Street, EAST LISMORE

**APPEALING RESIDENCE** 

As new, tastefully renovated Weathertex, brick base and colorbond roof home. Appealing design with heaps of space.

The home has a timber front patio, spacious open plan living areas with raked ceilings, timber floors plus lovely kitchen with pantry and dishwasher that opens to the rear patio.

Downstairs boasts 2 car accommodation, laundry, 3rd shower/toilet, 2 utility rooms plus storage. Rear concrete patio for BBQ outdoor living.

All this sitting on a large allotment with space for a shed plus extra vehicle, trailer and caravan space. This property was affected by the 2022 flood event, but the floor height is above previously recorded flood heights.