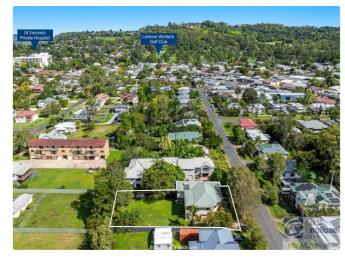

## **Property Details**

8 Clarice Street, EAST LISMORE

**APPEALING RESIDENCE** 

As new, tastefully renovated Weathertex, brick base and colorbond roof home. Appealing design with heaps of space.

The home has a timber front patio, spacious open plan living areas with raked ceilings, timber floors plus lovely kitchen with pantry and dishwasher that opens to the rear patio.