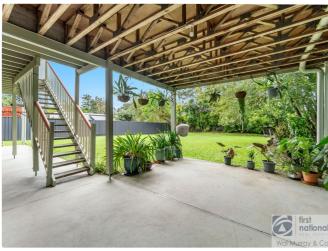

Downstairs boasts 2 car accommodation, laundry, 3rd shower/toilet, 2 utility rooms plus storage. Rear concrete patio for BBQ outdoor living.

All this sitting on a large allotment with space for a shed plus extra vehicle, trailer and caravan space. This property was affected by the 2022 flood event, but the floor height is above previously recorded flood heights.