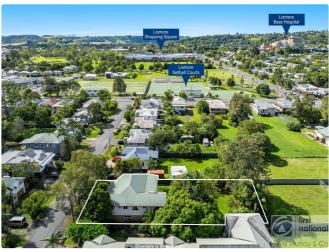

## **Property Details**

8 Clarice Street, EAST LISMORE

**APPEALING RESIDENCE** 

As new, tastefully renovated Weathertex, brick base and colorbond roof home. Appealing design with heaps of space.

The home has a timber front patio, spacious open plan living areas with raked ceilings, timber floors plus lovely kitchen with pantry and dishwasher that opens to the rear patio.