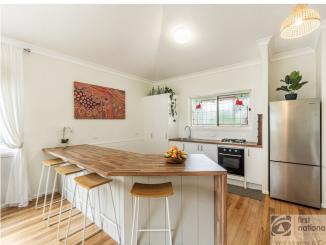

## **Property Details**

8 Clarice Street, EAST LISMORE

**APPEALING RESIDENCE** 

As new, tastefully renovated Weathertex, brick base and colorbond roof home. Appealing design with heaps of space.

The home has a timber front patio, spacious open plan living areas with raked ceilings, timber floors plus lovely kitchen with pantry and dishwasher that opens to the rear patio.