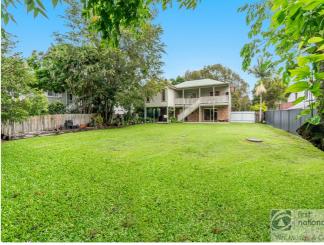

Downstairs boasts 2 car accommodation, laundry, 3rd shower/toilet, 2 utility rooms plus storage. Rear concrete patio for BBQ outdoor living.

All this sitting on a large allotment with space for a shed plus extra vehicle, trailer and caravan space. This property was affected by the 2022 flood event, but the floor height is above previously recorded flood heights.