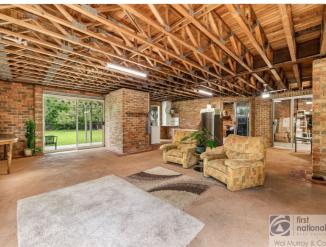

Downstairs boasts 2 car accommodation, laundry, 3rd shower/toilet, 2 utility rooms plus storage. Rear concrete patio for BBQ outdoor living.

All this sitting on a large allotment with space for a shed plus extra vehicle, trailer and caravan space. This property was affected by the 2022 flood event, but the floor height is above previously recorded flood heights.