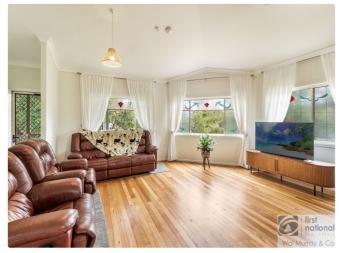

## **Property Details**

8 Clarice Street, EAST LISMORE

**APPEALING RESIDENCE** 

As new, tastefully renovated Weathertex, brick base and colorbond roof home. Appealing design with heaps of space.

The home has a timber front patio, spacious open plan living areas with raked ceilings, timber floors plus lovely kitchen with pantry and dishwasher that opens to the rear patio.

There are 4 bedrooms, all with built-in robes, main bed with walk-in robe and ensuite, opens to the rear covered deck, main bathroom with laundry shute, huge linen/storage space.

Lovely high ceilings throughout, new carpet, plus fans, airconditioning and solar hot water.