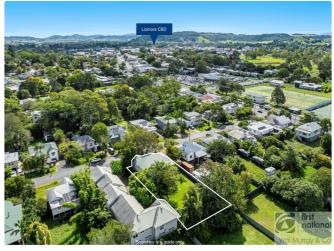

## **Property Details**

8 Clarice Street, EAST LISMORE

**APPEALING RESIDENCE** 

As new, tastefully renovated Weathertex, brick base and colorbond roof home. Appealing design with heaps of space.

The home has a timber front patio, spacious open plan living areas with raked ceilings, timber floors plus lovely kitchen with pantry and dishwasher that opens to the rear patio.

Downstairs boasts 2 car accommodation, laundry, 3rd shower/toilet, 2 utility rooms plus storage. Rear concrete patio for BBQ outdoor living.

All this sitting on a large allotment with space for a shed plus extra vehicle, trailer and caravan space. This property was affected by the 2022 flood event, but the floor height is above previously recorded flood heights.