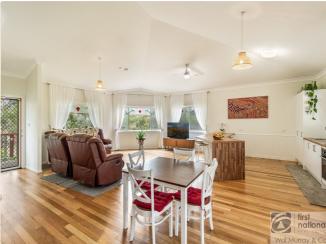

## **Property Details**

8 Clarice Street, EAST LISMORE

**APPEALING RESIDENCE** 

As new, tastefully renovated Weathertex, brick base and colorbond roof home. Appealing design with heaps of space.

The home has a timber front patio, spacious open plan living areas with raked ceilings, timber floors plus lovely kitchen with pantry and dishwasher that opens to the rear patio.

There are 4 bedrooms, all with built-in robes, main bed with walk-in robe and ensuite, opens to the rear covered deck, main bathroom with laundry shute, huge linen/storage space.

Lovely high ceilings throughout, new carpet, plus fans, airconditioning and solar hot water.