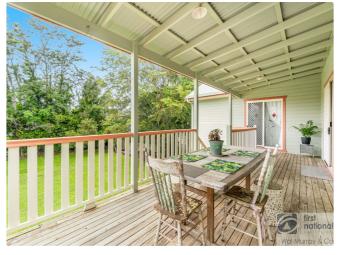

## **Property Details**

8 Clarice Street, EAST LISMORE

**APPEALING RESIDENCE** 

As new, tastefully renovated Weathertex, brick base and colorbond roof home. Appealing design with heaps of space.

The home has a timber front patio, spacious open plan living areas with raked ceilings, timber floors plus lovely kitchen with pantry and dishwasher that opens to the rear patio.